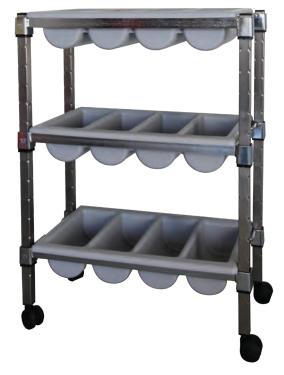

## **CUTLERY TROLLEY**

Made to suit most common Cutlery trays. Cutlery trays are not included.

CASTORS
50mm Ball Castors

| Part No. | Description     | Dimensions O/A (mm) | Finish                   |
|----------|-----------------|---------------------|--------------------------|
| # 0335   | Cutlery Trolley | 600 x 310 x 820 H   | Chrome + Stainless Steel |