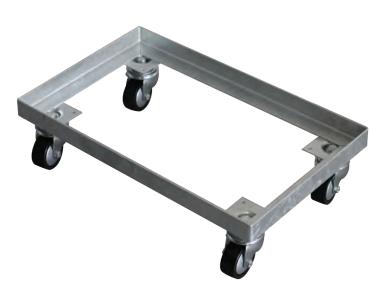

## **DOLLEY TROLLEY**

Heavy Duty Hot Dip Galvanised Dolley suitable for Nally and assorted plastic tubs.

| Dolley Trolleys |                |           |                    |  |
|-----------------|----------------|-----------|--------------------|--|
| Part No.        | Description    | Size (mm) | Finish             |  |
| # 1971          | Dolley Trolley | 596 x 362 | Hot Dip Galvanised |  |